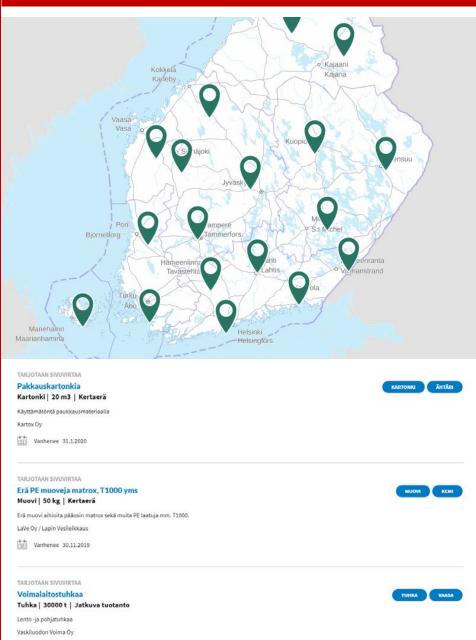

#### **Uusimmat ilmoitukset**

#### Etsityt materiaalit

#### Tarjotut materiaalit

Vastaanotetaan banderollimateriaalia Turun ammattikorkeakoulu | Sulkeutuu 5.11.2019

Käsittelemme ja vastaanotamme erityyppisiä biojätteitä sekä lietteitä.

Sulkeutuu 30.6.2019

Etsitään maanrakennukseen soveltuvaa tuhkaa Päijät-Hämeestä Sulkeutuu 31.5.2019

#### Banderollimateriaaleja uusiokäyttöön

Muovi | Kertaerä Turun ammattikorkeakoulu | Sulkeutuu 5.11.2019

Jauhemaali polyesteri RAL 3020 Muu sivuvirta | Kertaerä Mikkelin Kehitysyhtiö Miksei Oy | Sulkeutuu 30.9.2019

Vaahtomuoviaihion pintasiivouslevyjä Muu jäte | Jatkuva tuotanto Sulkeutuu 2.11.2019

#### Tarjotut palvelut

Kierrätys- ja jätehuoltopalvelut yrityksille ja yhteisöille Revanssi Oy | Sulkeutuu 4.11.2019

Ympäristökoulutusta ja -osaamista ihmisille Pääkaupunkiseudun Kierrätyskeskus Oy | Sulkeutuu 23.10.2019

Orgaanisten jakeiden käsittelyn sekä biokaasun ja kierrätysravinteiden... Boyard Oy | Sulkeutuu 15.10.2019