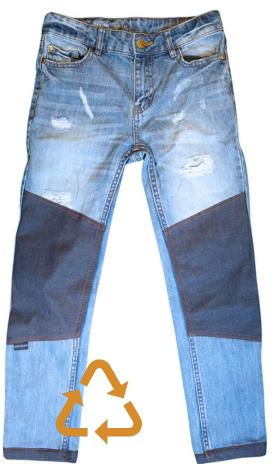

# LINDEX KappAhl POLARN O. PYRET

 We reinforce torn jeans with Cordura® on the knees and extend them with a specially designed solution. It gives the jeans not only one extra life - but several!

"By doubling the lifespan of a garment, the environmental impact is reduced by 49%\*"

#### Re-design

In collaboration with Yallatrappan

- Cordura® reinforcement on the knees
- Specially designed extension

We sell the jeans on our website

Yallatrappan and Yalla Mellerud are women's cooperative that creates jobs for foreignborn women and utilizes the great skills they possess.