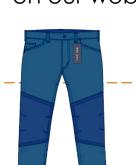

#### Re-design

In collaboration with Yallatrappan

- Cordura® reinforcement on the knees
- Specially designed extension

We sell the jeans on our website

Yallatrappan and Yalla Mellerud are women's cooperative that creates jobs for foreignborn women and utilizes the great skills they possess.