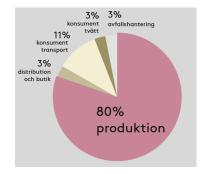

# LINDEX KappAhl POLARN O. PYRET

 We reinforce torn jeans with Cordura® on the knees and extend them with a specially designed solution. It gives the jeans not only one extra life - but several!

"By doubling the lifespan of a garment, the environmental impact is reduced by 49%\*"

\*Källa: Mistra future fashion report, design for circularity

Minimize

Reuse

Recycle

Energy recovery

Landfill