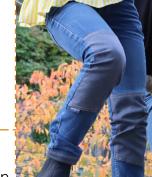

# LINDEX KappAhl POLARN O. PYRET

 We reinforce torn jeans with Cordura® on the knees and extend them with a specially designed solution. It gives the jeans not only one extra life - but several!

"By doubling the lifespan of a garment, the environmental impact is reduced by 49%\*"

#### Re-design

In collaboration with Yallatrappan

- Cordura® reinforcement on the knees
- Specially designed extension

We sell the jeans on our website

Yallatrappan and Yalla Mellerud are women's cooperative that creates jobs for foreignborn women and utilizes the great skills they possess.