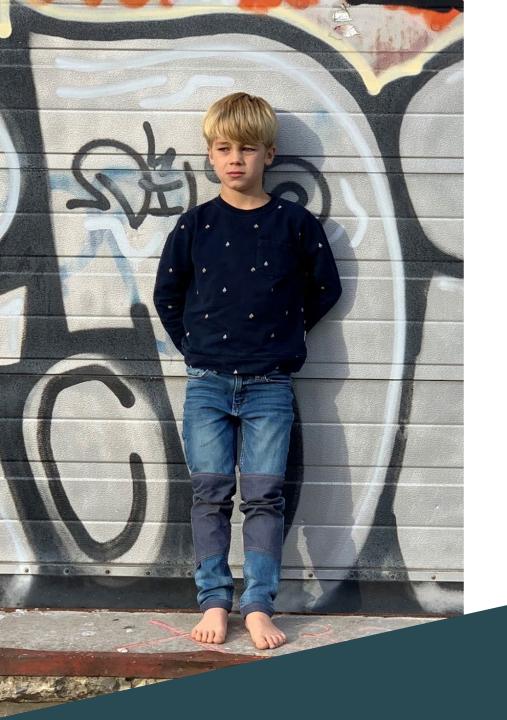

# LINDEX KappAhl POLARN O. PYRET

 We reinforce torn jeans with Cordura® on the knees and extend them with a specially designed solution. It gives the jeans not only one extra life - but several!

"By doubling the lifespan of a garment, the environmental impact is reduced by 49%\*"

#### Re-design

In collaboration with Yallatrappan

- Cordura® reinforcement on the knees
- Specially designed extension

We sell the jeans on our website

Yallatrappan and Yalla Mellerud are women's cooperative that creates jobs for foreignborn women and utilizes the great skills they possess.